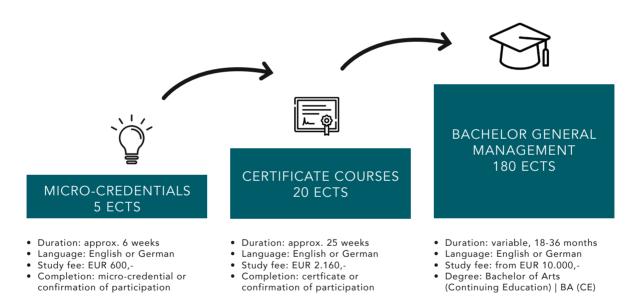

## YOUR LEARNING JOURNEY STARTS HERE: FROM MICRO-CREDENTIAL TO BACHELOR'S DEGREE

Immerse yourself in the world of flexible online learning and design your education according to your needs. From micro-credentials and certificate courses to a Bachelor in General Management - we have the right course for your career goals.

This is what sets our online continuing education programs apart:

- **Flexibility:** Start at any time and learn at your own pace.
- Variety: A wide range of courses in business administration, management and related disciplines.
- Quality: Acquire up-to-date management know-how, taught by MCI faculty from academia and practice.